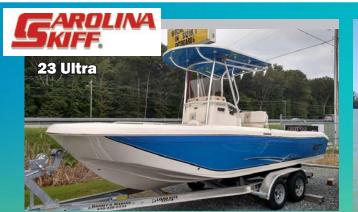

#### February 16, 2024

28' 2002 Bayliner 2855 Ciera, 350hp Merc I/O...... \$4,900 D-4 Bulldozer ...... \$15,000

UNLIMITED TOWING MEMBERSHIP **\$165**\*