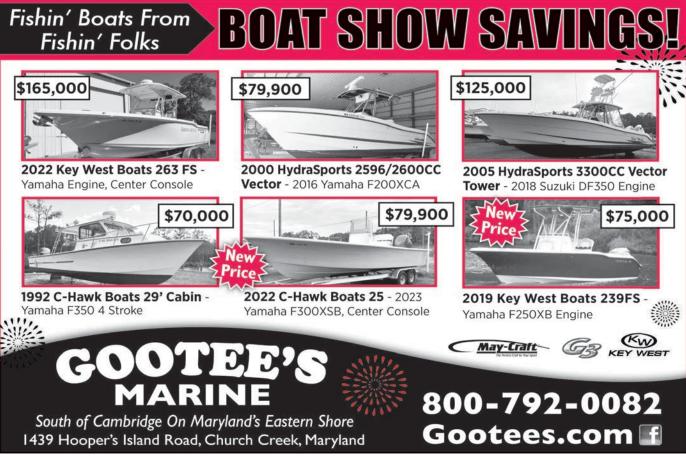

#### February 16, 2024

28' 2002 Bayliner 2855 Ciera, 350hp Merc I/O...... \$4,900 D-4 Bulldozer ...... \$15,000

UNLIMITED TOWING MEMBERSHIP **\$165**\*