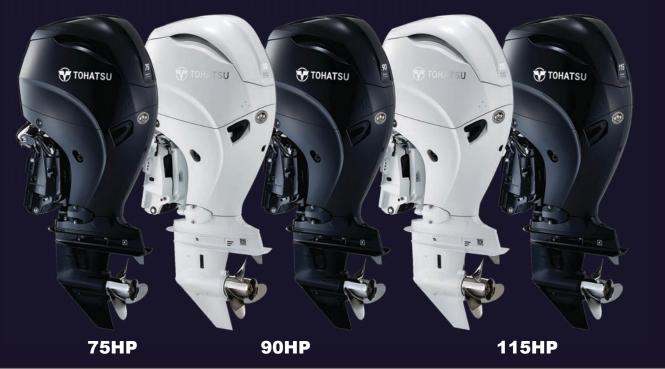

#### February 16, 2024

28' 2002 Bayliner 2855 Ciera, 350hp Merc I/O...... \$4,900 D-4 Bulldozer ...... \$15,000

UNLIMITED TOWING MEMBERSHIP **\$165**\*