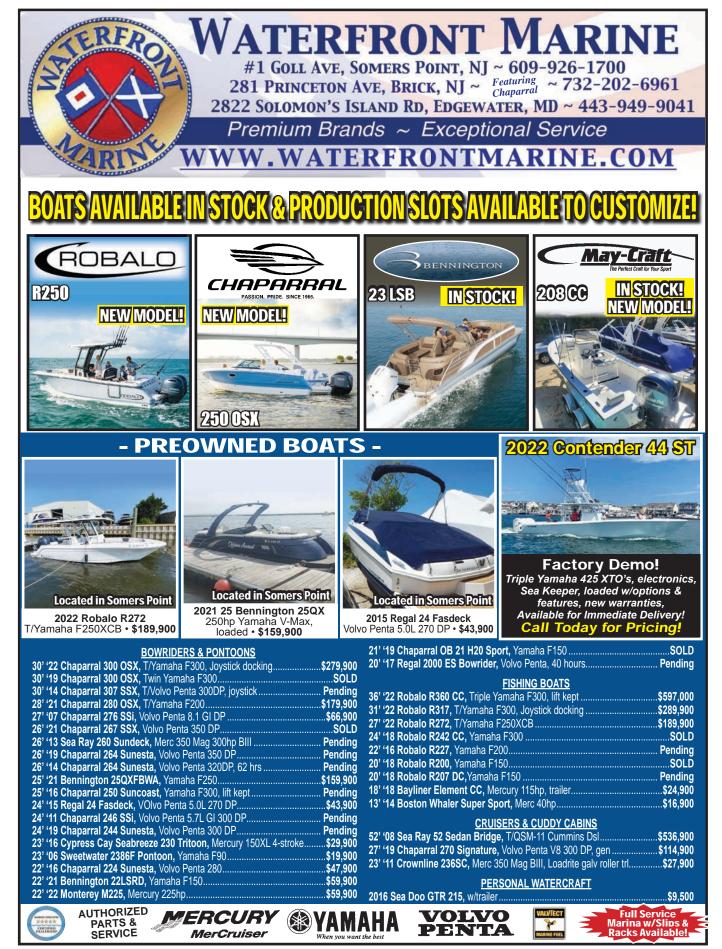

#### SAY YOU SAW IT IN THE SALTY DOG

410-784-7624 10551 Eldon Willing Rd Chance, MD 21821 bobbykemp@scottscovemarina.com

Mint condition! Upper Bay fresh water luxury bowrider with AC sleeping area, genset, electric grill and full canvas. Efficient Volvo dual prop drives with joystick control system. No bottom paint. Must see! Venture 12,500# aluminum trailer available at extra cost.