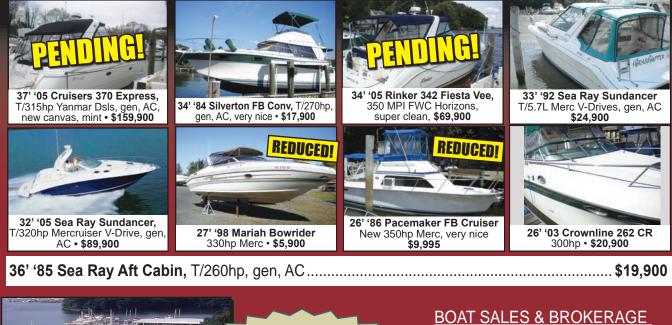

#### SAY YOU SAW IT IN THE SALTY DOG



410-784-7624 10551 Eldon Willing Rd Chance, MD 21821 bobbykemp@scottscovemarina.com









Mint condition! Upper Bay fresh water luxury bowrider with AC sleeping area, genset, electric grill and full canvas. Efficient Volvo dual prop drives with joystick control system. No bottom paint. Must see! Venture 12,500# aluminum trailer available at extra cost.





231150



Powered by:



EHASER

#### **DANNY'S MARINE** (410) 228-0234 • www.dannysmarine.com Located on US Rt 50 (mile marker 86) • Chateau Drive near Linkwood, MD

dannysmarine@comcast.net

Limited Time Offers. Not all models qualify. See Participating Suzuki Marine dealer for details or visit www.suzukimarine.com ©2020 Suzuki Motor of America, Inc.





For required program disclosure information, please go to www.autotraining.edu/consumerinformation



## **CurtisStokes.net**

### THE BEST WEBSITE TO SEARCH FOR YOUR NEW YACHT OR BOAT!





Worldwide Yacht Sales | Yacht Charters 1.855.266.5676 | 954.684.0218 | info@curtisstokes.net



#### SAY YOU SAW IT IN THE SALTY DOG



#### SAY YOU SAW IT IN THE SALTY DOG



# why get | breakdowns towing? | happen

Breakdowns are unpredictable