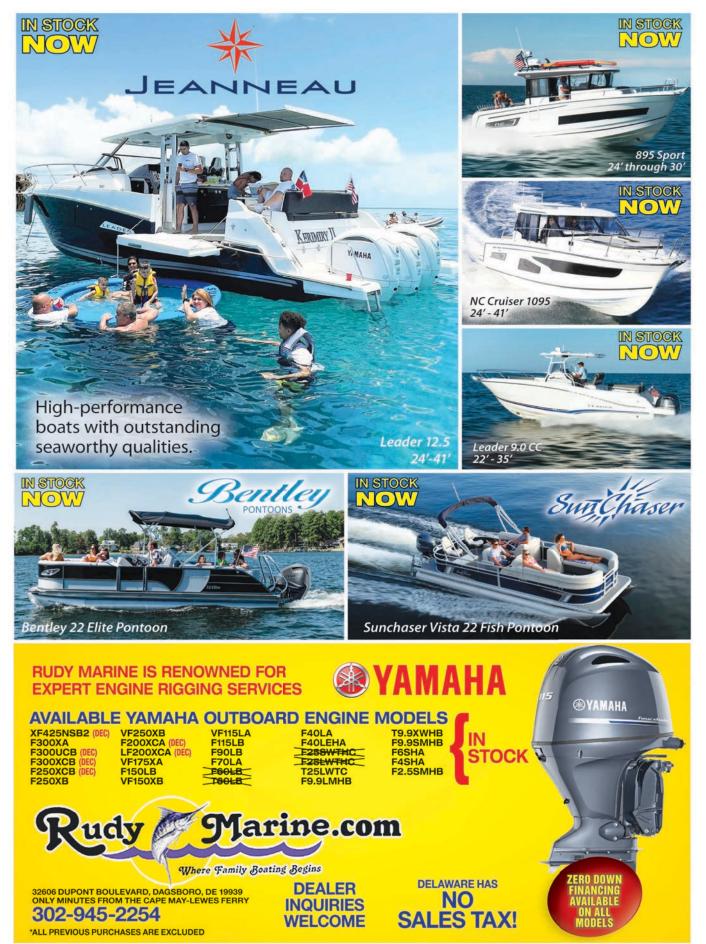

#### SAY YOU SAW IT IN THE SALTY DOG

410-784-7624 10551 Eldon Willing Rd Chance, MD 21821 bobbykemp@scottscovemarina.com

Mint condition! Upper Bay fresh water luxury bowrider with AC sleeping area, genset, electric grill and full canvas. Efficient Volvo dual prop drives with joystick control system. No bottom paint. Must see! Venture 12,500# aluminum trailer available at extra cost.