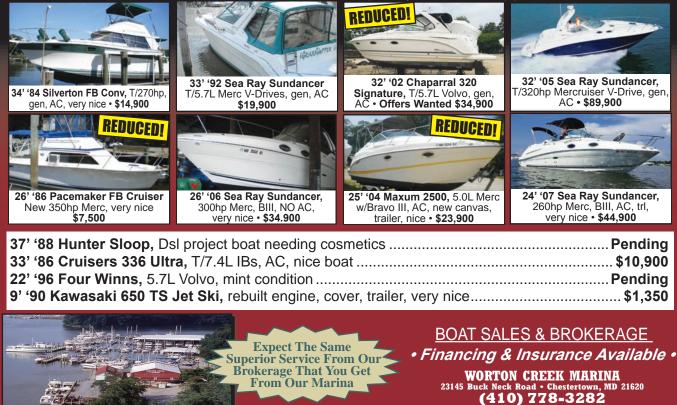

1-888-843-1585 • Private Boat Information on Page 17



410-784-7624 10551 Eldon Willing Rd Chance, MD 21821 bobbykemp@scottscovemarina.com











Super clean sportfish flybridge cruiser with low hour Cummins diesels, numerous upgrades and nice electronics. Just listed and priced way below market as two boat owner wants her sold quickly. Won't disappoint!





231150



Powered by:



EHASER

## **DANNY'S MARINE** (410) 228-0234 • www.dannysmarine.com Located on US Rt 50 (mile marker 86) • Chateau Drive near Linkwood, MD

dannysmarine@comcast.net

Limited Time Offers. Not all models qualify. See Participating Suzuki Marine dealer for details or visit www.suzukimarine.com ©2020 Suzuki Motor of America, Inc.





#### August 4, 2023





## FIND YOUR NEXT BOAT or YACHT at

## CurtisStokes.net

## LOCAL BROKERS

Worldwide Yacht Sales

1.855.266.5676 | 410.919.4900 | info@curtisstokes.net







Unplug Unplug Unwind

## ATLANTIC CITY IN-WATER POWER BOAT SHOW®

## September 7-10, 2023

GOLDEN NUGGET CASINO HOTEL | FARLEY STATE MARINA



\$15 tickets in advance FREE SELF PARKING



www.acinwaterboatshow.com

# why get | breakdowns towing? | happen