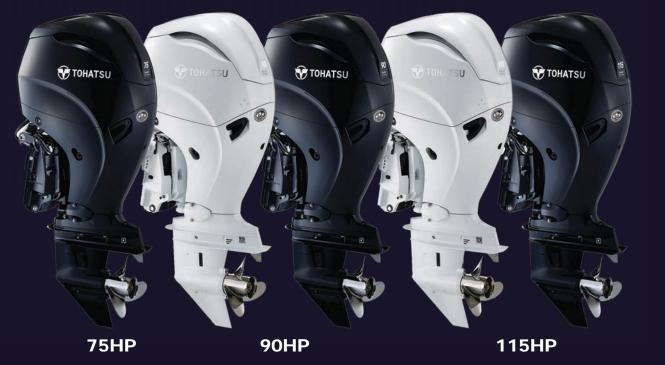

1-888-843-1585 • Private Boat Information on Page 17

410-784-7624 10551 Eldon Willing Rd Chance, MD 21821 bobbykemp@scottscovemarina.com

Super clean sportfish flybridge cruiser with low hour Cummins diesels, numerous upgrades and nice electronics. Just listed and priced way below market as two boat owner wants her sold quickly. Won't disappoint!